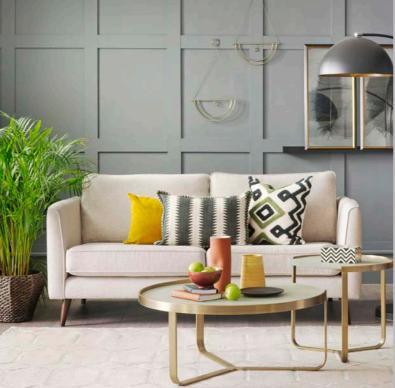

#### LIVING:

- 2 seat sofa
- Occasional chair
- Coffee table
- Lamp tables (2)
- □ Table lamps (2)
- Floor lamp
- Rug
- Entertainment unit