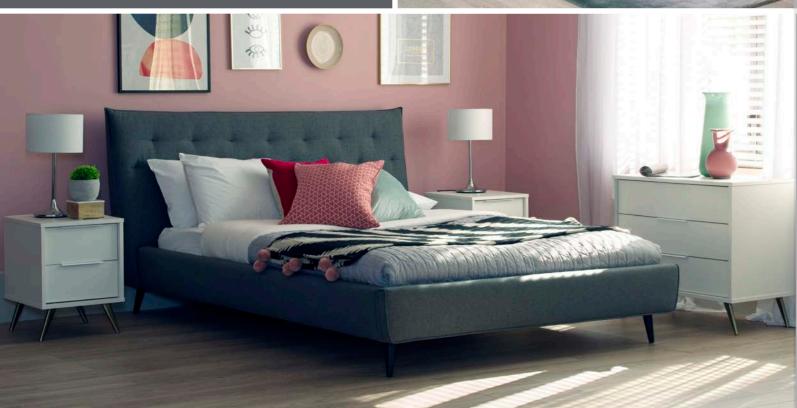

#### MASTER BEDROOM (KING):

- 5ft divan bed with mattress
- 5ft headboard
- Wide chest of drawers
- Bedside tables (2)
- Table lamps (2)

#### BEDROOMS 2 & 3 (DOUBLE):

- 4ft 6" divan bed with mattress
- 4ft 6" headboard
- Wide chest of drawers
- Bedside tables (2)
- Table lamps (2)