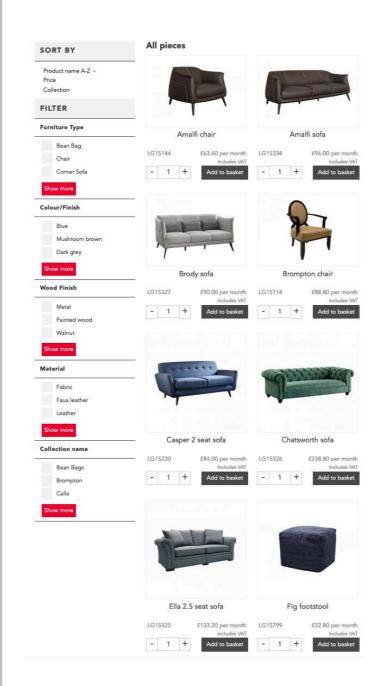

## Shop online.

Start by logging on to:

www.roomservicebycort.com/
simplelife. You can search by
room or by piece. Our rent
by room option offers predesigned sets of furniture for
every space in the property.
Choose rent by piece if you
want to build your own look.

Add discount code **SIMPLE12** to get 35% off 12 month rentals and **SIMPLE24** to get 25% off 24 month rentals.

In addition to the furniture for each room, we can supply white goods, TVs, lighting, accessories, mirrors, rugs, cushions, bedding and kitchenware – right down to the last teaspoon.