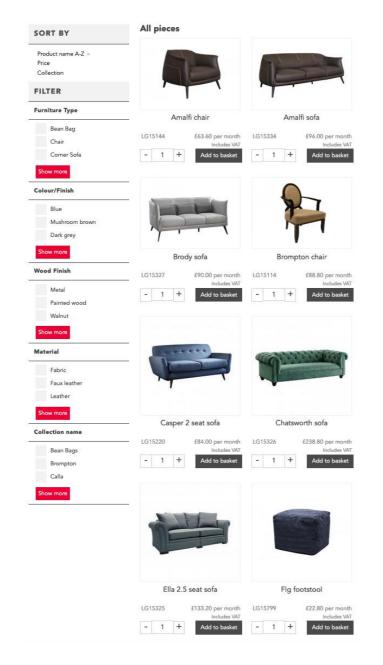

- If you're setting up home for the first time, purchasing furniture
  - We stock a wide choice of furniture and household goods,

Start by logging on to: www.roomservicebycort.com/ simplelife. You can search by room or by piece. Our rent by room option offers predesigned sets of furniture for every space in the property. Choose rent by piece if you want to build your own look.

Add discount code **SIMPLE12** to get 35% off 12 month rentals and **SIMPLE24** to get 25% off 24 month rentals.

In addition to the furniture for each room, we can supply white goods, TVs, lighting, accessories, mirrors, rugs, cushions, bedding and kitchenware – right down to the last teaspoon.