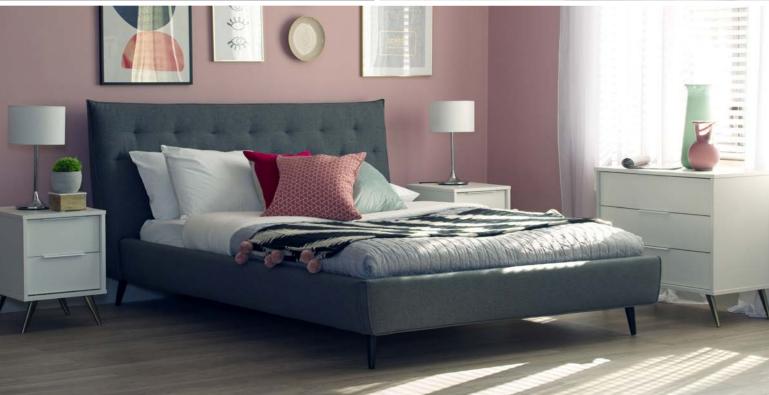

### MASTER BEDROOM (KING):

- 5ft divan bed with mattress
- 5ft headboard
- Wide chest of drawers
- Bedside tables (2)
- Table lamps (2)

### BEDROOMS 2 & 3 (DOUBLE):

- 4ft 6" divan bed with mattress
- 4ft 6" headboard
- Wide chest of drawers
- Bedside tables (2)
- Table lamps (2)