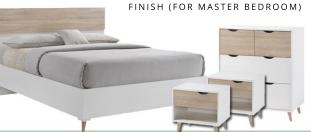

**DOUBLE FRAMED BED** 

OAK AND WHITE MATTE FINISH WITH 12.5 FULL ORTHO-DEEP MATTRESS

**BEDROOM SUITE** 

CHEST AND BEDSIDES IN OAK AND WHITE

**DOUBLE DIVAN BED** CHOSEN FOR DURABILITY - GREY FABRIC

WITH 12.5 FULL ORTHO-DEEP MATTRESS

**BEDROOM SUITE** WARDROBE, CHEST AND BEDSIDES IN WHITE