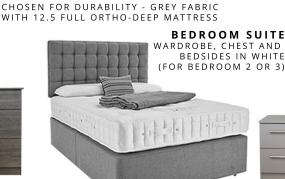

**DOUBLE FRAMED BED** 

OAK AND WHITE MATTE FINISH WITH 12.5 FULL ORTHO-DEEP MATTRESS

**BEDROOM SUITE** 

CHEST AND BEDSIDES IN OAK AND WHITE

**DOUBLE DIVAN BED** CHOSEN FOR DURABILITY - GREY FABRIC

WITH 12.5 FULL ORTHO-DEEP MATTRESS

**BEDROOM SUITE** WARDROBE, CHEST AND BEDSIDES IN WHITE