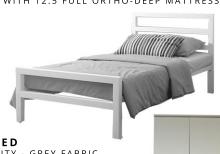

1.2M X 1.7M IN ACCENT COLOURS

**COFFEE TABLE** OAK FINISH WITH DRAWER STORAGE

TV~UNIT IN GREY OAK FINISH WITH DRAWERS AND DOORS

SINGLE BED FRAME

UNDER BED STORAGE CAPABILITIES WITH 12.5 FULL ORTHO-DEEP MATTRESS

**DOUBLE FRAMED BED** 

OAK AND WHITE MATTE FINISH WITH 12.5 FULL ORTHO-DEEP MATTRESS

**BEDROOM SUITE** 

CHEST AND BEDSIDES IN OAK AND WHITE

**DOUBLE DIVAN BED** CHOSEN FOR DURABILITY - GREY FABRIC

WITH 12.5 FULL ORTHO-DEEP MATTRESS