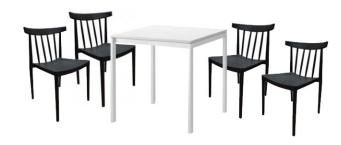

# HASSLE FREE FURNISHING SOLUTIONS FOR YOUR RENTAL PROPERTY

ON BEHALF OF

3 SEATER SOFA MID GREY SOFA WITH DETAIL STITCHING

ACCENT CHAIR IN BLUF FABRIC

**DINING SET FOR 4 PEOPLE\*\*** 

WHITE TOP WITH BEECH LEGS GREY POLYMER CHAIRS

DINING SET FOR 4 PEOPLE\*\*

WHITE TABLE WITH BLACK POLYMER CHAIRS