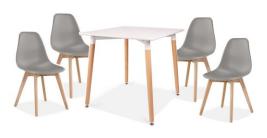

# HASSLE FREE FURNISHING SOLUTIONS FOR YOUR RENTAL PROPERTY

ON BEHALF OF

3 SEATER SOFA MID GREY SOFA WITH DETAIL STITCHING

ACCENT CHAIR IN BLUF FABRIC

**DINING SET FOR 4 PEOPLE\*\*** 

WHITE TOP WITH BEECH LEGS GREY POLYMER CHAIRS

DINING SET FOR 4 PEOPLE\*\*

WHITE TABLE WITH BLACK POLYMER CHAIRS