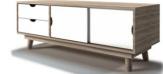

1.2M X 1.7M IN ACCENT COLOURS

**COFFEE TABLE** OAK FINISH WITH DRAWER STORAGE

TV~UNIT IN GREY OAK FINISH WITH DRAWERS AND DOORS

SINGLE BED FRAME

UNDER BED STORAGE CAPABILITIES WITH 12.5 FULL ORTHO-DEEP MATTRESS

DOUBLE GREY H'BOARD

IN GREY OAK FINISH WITH DRAWERS

**DOUBLE DIVAN BED** 

SINGLE BED FRAME

UNDER BED STORAGE CAPABILITIES
WITH 12.5 FULL ORTHO-DEEP MATTRESS